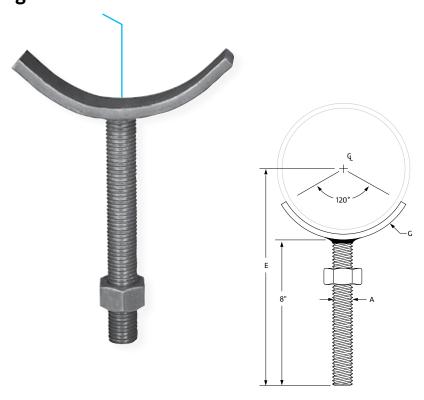

## Adjustable Pipe Saddle **Fig. 192**

Size Range: 2" through 12"
Material: Carbon steel

**Finish:** Plain or Zinc Plated (Hot-Dip Galvanized optional)

**Service:** Stanchion type support for **stationary** pipe where vertical adjustment is required.

Approvals: Complies with Federal Specification A-A-1192A (Type 38), ANSI/MSS SP-69 and MSS SP-58 (Type 38).

**Ordering:** Specify pipe size to be supported, figure number, name and finish.

| Fig. 192: Dimensions (in) • Weight (lbs) |                      |                                |                                     |        |  |
|------------------------------------------|----------------------|--------------------------------|-------------------------------------|--------|--|
| Pipe Size                                | Rod Size A           | E                              | G                                   | Weight |  |
| 2                                        | - 5 <mark>/</mark> 8 | 9 <sup>7</sup> / <sub>16</sub> | 1/4 x 1                             | 1.0    |  |
| 21/2                                     |                      | 911/16                         |                                     | 1.4    |  |
| 3                                        |                      | 10                             |                                     | 1.6    |  |
| 31/2                                     |                      | 101/4                          |                                     | 2.6    |  |
| 4                                        | 7/8                  | 101/2                          | 1/4 x 11/4                          | 3.0    |  |
| 5                                        |                      | 11                             |                                     | 3.2    |  |
| 6                                        | - 1 -                | 1111/16                        | ³/8 x 1 <sup>1</sup> / <sub>2</sub> | 4.9    |  |
| 8                                        |                      | 1211/16                        |                                     | 6.2    |  |
| 10                                       | - 11/4               | 137/8                          | ½ x 2                               | 10.5   |  |
| 12                                       |                      | 147/8                          |                                     | 11.8   |  |